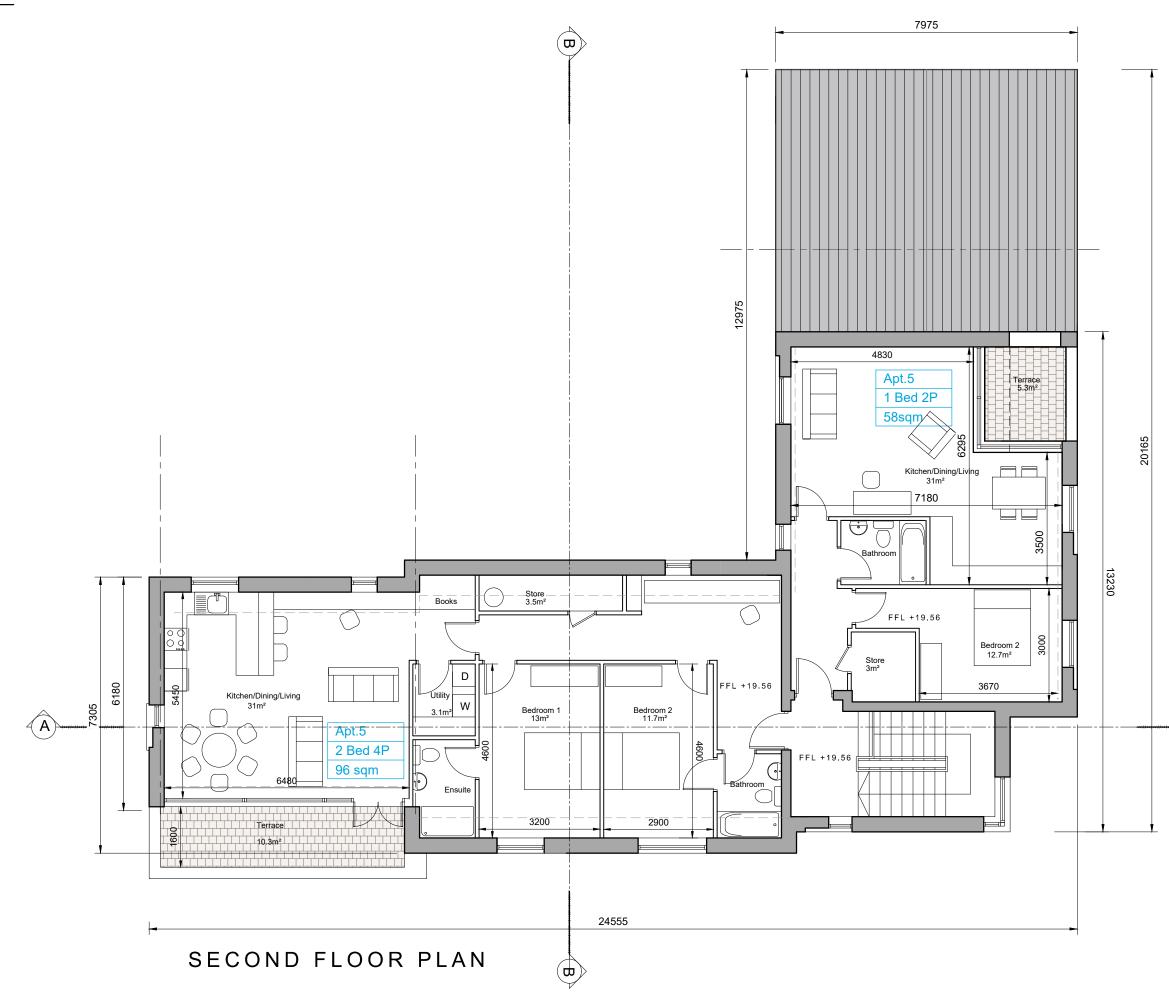

| C This drawing is copyright. Do not scale this drawing. Errors and omissions to be immediately notified to Architect. All dimensions to be checked on site. To be read with relevant Engineers drawings.                                                                                                                                                                                                                                                                                                                                                                                               |                                                               |
|--------------------------------------------------------------------------------------------------------------------------------------------------------------------------------------------------------------------------------------------------------------------------------------------------------------------------------------------------------------------------------------------------------------------------------------------------------------------------------------------------------------------------------------------------------------------------------------------------------|---------------------------------------------------------------|
|                                                                                                                                                                                                                                                                                                                                                                                                                                                                                                                                                                                                        |                                                               |
| <u>Notes:</u><br>1. All dimensions in<br>millimetres                                                                                                                                                                                                                                                                                                                                                                                                                                                                                                                                                   |                                                               |
| External Finishes:<br>Roof:<br>Clay or concrete tiles or slates<br>with solar thermal or<br>photovoltaic panels subject to<br>orientation and detailed design.<br>Walls:<br>Selected facing brick or smooth<br>painted render finish as shown.<br>Windows:<br>uPVC, aluminium or timber<br>framed. Timber or powder<br>coated metal panels where<br>shown.<br>Gutters/downpipes:<br>uPVC or aluminium<br>Front Door:<br>Selected coloured composite<br>or painted timber door with<br>fanlight and/or sidelight and/or<br>glazed light in leaf<br>Front threshold zone:<br>Shrub and/or tree planting. |                                                               |
| HLXON                                                                                                                                                                                                                                                                                                                                                                                                                                                                                                                                                                                                  | date inls                                                     |
| description                                                                                                                                                                                                                                                                                                                                                                                                                                                                                                                                                                                            | drawi<br>cad re                                               |
|                                                                                                                                                                                                                                                                                                                                                                                                                                                                                                                                                                                                        | ing no.<br>190<br>ef.                                         |
| DUPLEX BLOCK 1<br>SECOND FLOOR PLAN                                                                                                                                                                                                                                                                                                                                                                                                                                                                                                                                                                    | 2 P 202<br>X1191902 - Auburn103 - Parning/Duplexes            |
| PART V                                                                                                                                                                                                                                                                                                                                                                                                                                                                                                                                                                                                 | Parring/Duplexes                                              |
|                                                                                                                                                                                                                                                                                                                                                                                                                                                                                                                                                                                                        | P                                                             |
| <sup>job</sup><br>DEVELOPMENT AT<br>AUBURN<br>MALAHIDE                                                                                                                                                                                                                                                                                                                                                                                                                                                                                                                                                 | scale<br>100@A3<br>date<br>Mar '22<br>drawn<br>AOL<br>checked |
| client                                                                                                                                                                                                                                                                                                                                                                                                                                                                                                                                                                                                 | MC                                                            |
| KINWEST LIMITED                                                                                                                                                                                                                                                                                                                                                                                                                                                                                                                                                                                        |                                                               |
| issue<br>AUBURN SHD 2 PLANNING                                                                                                                                                                                                                                                                                                                                                                                                                                                                                                                                                                         |                                                               |
| CONROY CROWE KELLY<br>ARCHITECTS & URBAN DESIGNERS                                                                                                                                                                                                                                                                                                                                                                                                                                                                                                                                                     |                                                               |
| 65 MERRION SQUARE<br>DUBLIN 2<br>phone 01 6613990 fax 01 6765715<br>email info@cck ie                                                                                                                                                                                                                                                                                                                                                                                                                                                                                                                  |                                                               |